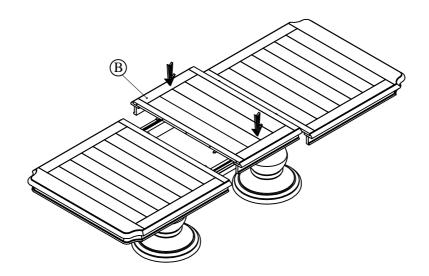

info@riverside-furniture.com

Anniston
Dining
Assembly Instructions

Page 1 of 2

Made in Viet Nam

#### Warning:

- Be sure to check all packing material carefully for small parts, which may have come loose inside the carton during shipment.
- To prevent possible scratches and damage, this furniture MUST BE ASSEMBLED BY TWO PEOPLE on a soft surface such as a blanket or carpet.

## Components packed with the #47553 Top







47553 **Double Pedestal Table - Top** 47554 **Double Pedestal Table - Base** 

# Components & Hardware packed with the #47554 Base















Riverside

email: <u>info@riverside-furniture.com</u>

# Anniston Dining Assembly Instructions

Page 2 of 2

## Made in Viet Nam

47553 **Double Pedestal Table - Top** 47554 **Double Pedestal Table - Base** 



### STEP 4