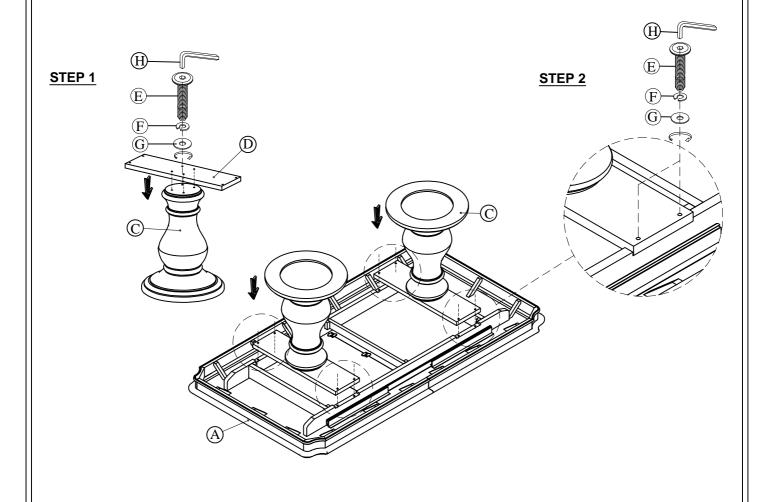

## Components packed with the #47553 Top

47553 **Double Pedestal Table - Top** 47554 **Double Pedestal Table - Base** 

## Made in Viet Nam

47553 **Double Pedestal Table - Top** 47554 **Double Pedestal Table - Base** 