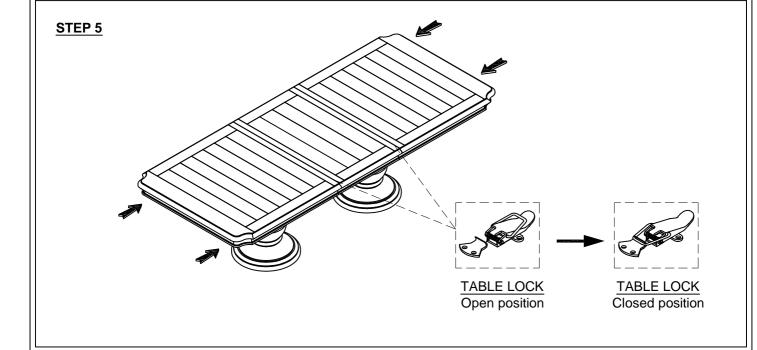

nfo@riverside-furniture.com

Anniston
Dining
Assembly Instructions

Page 1 of 2

Made in Viet Nam

#### Warning:

- Be sure to check all packing material carefully for small parts, which may have come loose inside the carton during shipment.
- To prevent possible scratches and damage, this furniture MUST BE ASSEMBLED BY TWO PEOPLE on a soft surface such as a blanket or carpet.

## Components packed with the #47553 Top







47553 **Double Pedestal Table - Top** 47554 **Double Pedestal Table - Base** 

# Components & Hardware packed with the #47554 Base















Riverside

email: <u>info@riverside-furniture.com</u>

# Anniston Dining Assembly Instructions

Page 2 of 2

## Made in Viet Nam

47553 **Double Pedestal Table - Top** 47554 **Double Pedestal Table - Base** 



### STEP 4